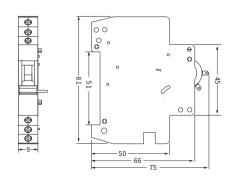

| Protection degree                              | IP20                        |
|              | Ambient temperature (with daily average≤35°C)  | -5°C~+40°C                  |
|              | Storage temperature                            | -25°C~+70°C                 |
|              |                                                |                             |
| Installation | Terminal connection type                       | Cable                       |
|              | Terminal size top/bottom for cable             | 2.5mm <sup>2</sup> 18-13AWG |
|              | Tightening torque                              | 0.8 Nm 7In-lbs              |
|              |                                                |                             |

## Overall and Installation Dimension(mm)



01 www.etek-china.com