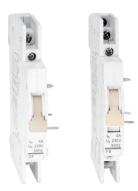

Auxiliary Contact for EKM1,EKL3

Alarm Auxiliary Contact for EKM1,EKL3 ----- Standard\_ IEC60947-5-1

## **Technical Data**

| Electrical   |                                                | AC415/400V 50/60Hz 3A       |
|--------------|------------------------------------------------|-----------------------------|
| Features     | Rated value                                    | AC240/400V 50/60Hz 3A       |
|              |                                                | DC130V 1A                   |
|              |                                                | DC48V 2A                    |
|              |                                                | DC24V 6A                    |
|              | Configurations                                 | EKM1-OF 1N/O+1N/C           |
|              |                                                | EKM1-FB 2N/O+2N/C           |
|              | Rated impulse withstand voltage (1.2/50)Uimp   | 4,000V                      |
|              | Rated short circuit making capacity            | 20le, t=0.1s                |
|              | Dielectric test voltage at ind. Freq. for 1min | 2kV                         |
|              | Insulation voltage Ui                          | 500V                        |
|              | Pollution degree                               | 2                           |
|              |                                                |                             |
| Mechanical   | Electrical life                                | 6,000 Cycles                |
| Features     | Mechanical life                                | 10,000 Cycles               |
|              | Protection degree                              | IP20                        |
|              | Ambient temperature (with daily average≤35°C)  | -5°C~+40°C                  |
|              | Storage temperature                            | -25°C~+70°C                 |
|              |                                                |                             |
| Installation | Terminal connection type                       | Cable                       |
|              | Terminal size top/bottom for cable             | 2.5mm <sup>2</sup> 18-13AWG |
|              | Tightening torque                              | 0.8 Nm 7In-lbs              |
|              |                                                |                             |